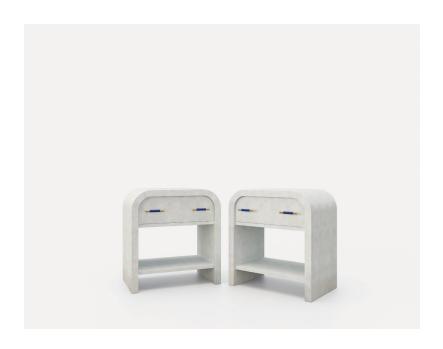

## Capra

Dim: 28"W x 18"D x 30"H Finish: Faux Parchment Details: (1) Fixed Shelf

This modern classic nightstand is a refined fusion of elegance and practicality, ideal for adding a sophisticated touch to any bedroom. The standout feature is its curved top, which softens the overall design and lends a graceful silhouette, perfect for complementing both contemporary and traditional decor styles. The combination of its curved top, functional layout, and hand-painted parchment finish results in a nightstand that is both stylish and versatile, perfectly balancing form and function.