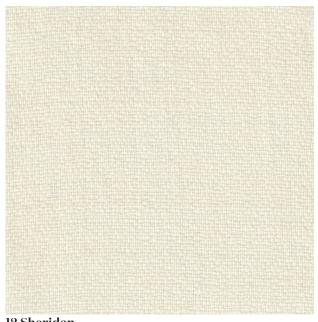

### **TEXTILES**

12 Sheridan

Name: Saville Row

Number: 2015/12

Width: 54"

**Content:** 100% Wool

Repeat: N/A **Abrasion:** N/A Flame Details: N/A

Care: Dry clean only

Spot clean free

of solvent

**Utilization:** Drapery

Persuaded by a trip to London in search of beautiful bespoke suits, Savile Row inspired the formation of the Hubbard Design Textiles collection. Boasting a vast array of herringbones, checks and chevrons, the upscale patterns and colorways of Savile Row mirror the customary fashions of menswear - providing a timeless alternative to fuse the design industry.