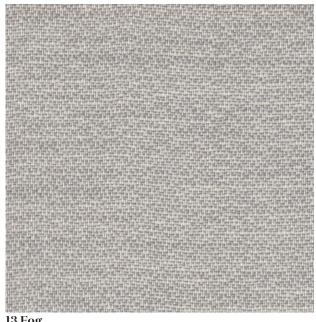

## **TEXTILES**

13 Fog

Name: Saville Row

Number: 2015/13

Width: 54"

**Content:** 100% Virgin Wool

Repeat: N/A **Abrasion:** N/A Flame Details: N/A

Care: Dry clean only

Spot clean free

of solvent

**Utilization:** Drapery

Persuaded by a trip to London in search of beautiful bespoke suits, Savile Row inspired the formation of the Hubbard Design Textiles collection. Boasting a vast array of herringbones, checks and chevrons, the upscale patterns and colorways of Savile Row mirror the customary fashions of menswear - providing a timeless alternative to fuse the design industry.