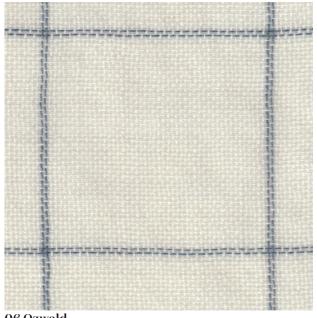

### **TEXTILES**

06 Ozwald

Name: Saville Row

Number: 2015/06

Width: 54"

**Content:** 100% Wool

13/4"V / 13/4"H Repeat:

**Abrasion:** 36,000 Flame Details: N/A

Care: Dry clean only

Spot clean free

of solvent

**Utilization:** Drapery

Persuaded by a trip to London in search of beautiful bespoke suits, Savile Row inspired the formation of the Hubbard Design Textiles collection. Boasting a vast array of herringbones, checks and chevrons, the upscale patterns and colorways of Savile Row mirror the customary fashions of menswear - providing a timeless alternative to fuse the design industry.