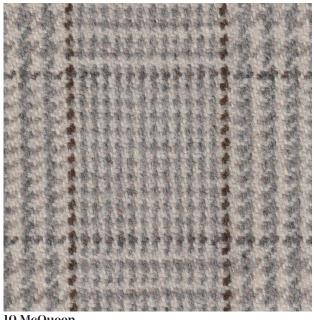

## **TEXTILES**

10 McQueen

Name: Saville Row Number: 2015/10

Width: 54"

**Content:** 100% Wool

Repeat: 4 1/8"V / 3 5/8"H

Abrasion: 36,000 Flame Details: N/A

Care: Dry clean only

Spot clean free

of solvent

**Utilization:** Upholstery

Drapery

Persuaded by a trip to London in search of beautiful bespoke suits, Savile Row inspired the formation of the Hubbard Design Textiles collection. Boasting a vast array of herringbones, checks and chevrons, the upscale patterns and colorways of Savile Row mirror the customary fashions of menswear - providing a timeless alternative to fuse the design industry.