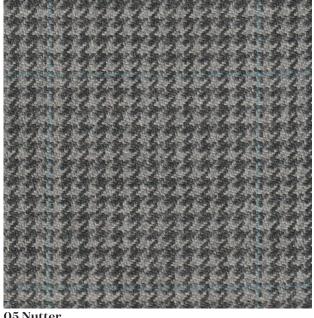

# **TEXTILES**

05 Nutter

Name: Saville Row Number: 2015/05

Width: 54"

**Content:** 100% Wool Repeat: 2"V / 2"H Abrasion: 36,000

Flame Details: N/A

Care: Dry clean only

Spot clean free

of solvent

**Utilization:** Upholstery

Drapery

Persuaded by a trip to London in search of beautiful bespoke suits, Savile Row inspired the formation of the Hubbard Design Textiles collection. Boasting a vast array of herringbones, checks and chevrons, the upscale patterns and colorways of Savile Row mirror the customary fashions of menswear—providing a timeless alternative to fuse the design industry.