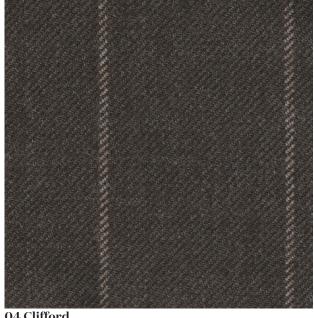

## **TEXTILES**

04 Clifford

Name: Saville Row Number: 2015/04

Width: 54"

**Content:** 100% Wool 0"V / 2"H Repeat: Abrasion: 36,000

Flame Details: N/A

Care: Dry clean only

Spot clean free

of solvent

**Utilization:** Upholstery

Drapery

Persuaded by a trip to London in search of beautiful bespoke suits, Savile Row inspired the formation of the Hubbard Design Textiles collection. Boasting a vast array of herringbones, checks and chevrons, the upscale patterns and colorways of Savile Row mirror the customary fashions of menswear-providing a timeless alternative to fuse the design industry.

#### **Hubbard Design Group**