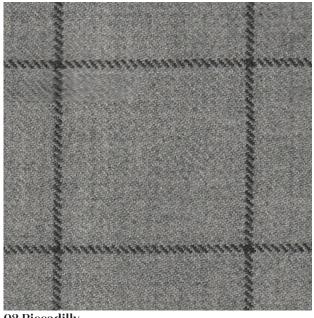

### **TEXTILES**

02 Piccadilly

Name: Saville Row Number: 2015/02

Width:

**Content:** 100% Wool N"V / 2"H Repeat: **Abrasion:** 36,000

Flame Details: N/A

Care: Dry clean only

Spot clean free

of solvent

54"

**Utilization:** Upholstery

Drapery

Persuaded by a trip to London in search of beautiful bespoke suits, Savile Row inspired the formation of the Hubbard Design Textiles collection. Boasting a vast array of herringbones, checks and chevrons, the upscale patterns and colorways of Savile Row mirror the customary fashions of menswear - providing a timeless alternative to fuse the design industry.

### **Hubbard Design Group**