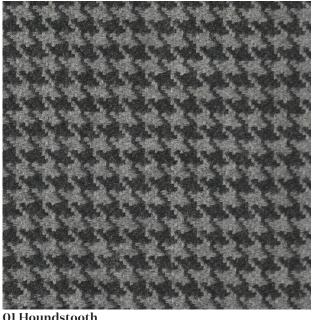

### **TEXTILES**

01 Houndstooth

Name: Saville Row Number: 2015/01

Width: 54"

**Content:** 100% Wool

Repeat: N/A Abrasion: 30,000 Flame Details: N/A

Care: Dry clean only

Spot clean free

of solvent

**Utilization:** Upholstery

Drapery

Persuaded by a trip to London in search of beautiful bespoke suits, Savile Row inspired the formation of the Hubbard Design Textiles collection. Boasting a vast array of herringbones, checks and chevrons, the upscale patterns and colorways of Savile Row mirror the customary fashions of menswear - providing a timeless alternative to fuse the design industry.

#### **Hubbard Design Group**