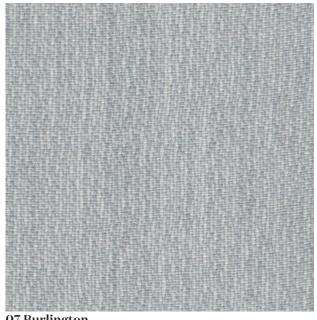

### **TEXTILES**

07 Burlington

Name: Saville Row Number: 2015/07

Width: 54"

**Content:** 100% Wool

Repeat: N/A **Abrasion:** N/A Flame Details: N/A

Care: Dry clean only

Spot clean free

of solvent

**Utilization:** Drapery

Persuaded by a trip to London in search of beautiful bespoke suits, Savile Row inspired the formation of the Hubbard Design Textiles collection. Boasting a vast array of herringbones, checks and chevrons, the upscale patterns and colorways of Savile Row mirror the customary fashions of menswear - providing a timeless alternative to fuse the design industry.