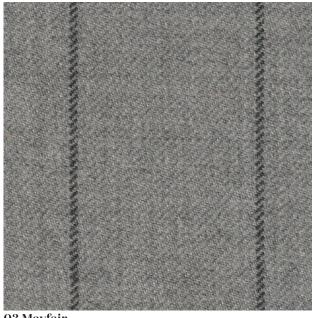

# **TEXTILES**

03 Mayfair

Name: Saville Row Number: 2015/03

Width:

 Content:
 100% Wool

 Repeat:
 0"V / 2"H

 Abrasion:
 36,000

Flame Details: N/A

Care: Dry clean only

Spot clean free

of solvent

54"

**Utilization:** Upholstery

Drapery

Persuaded by a trip to London in search of beautiful bespoke suits, Savile Row inspired the formation of the Hubbard Design Textiles collection. Boasting a vast array of herringbones, checks and chevrons, the upscale patterns and colorways of Savile Row mirror the customary fashions of menswear—providing a timeless alternative to fuse the design industry.

### **Hubbard Design Group**