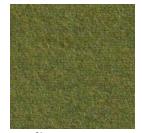

## **TEXTILES**

01 Oliver

03 Henry

02 Charles

Name:MonarchNumber:2018Width:54"

**Content:** 70% Wool

20 % Polyester

5% Nylon 5% Acrylic

**Utilization:** Upholstery

Fantasies of stone castles and elaborate thrones crown the Monarch collection. Richly saturated hues of green, purple and blue decorate this wool blend, creating a one-of-a-kind palatial textile fit for a king.