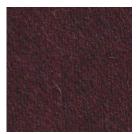

## **TEXTILES**

01 Oliver

03 Henry

02 Charles

Name:MonarchNumber:2018Width:54"

**Content:** 70% Wool

20 % Polyester

5% Nylon 5% Acrylic

**Utilization:** Upholstery

Fantasies of stone castles and elaborate thrones crown the Monarch collection. Richly saturated hues of green, purple and blue decorate this wool blend, creating a one-of-a-kind palatial textile fit for a king.