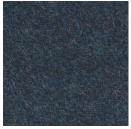

## **TEXTILES**

01 Oliver

03 Henry

02 Charles

Name:MonarchNumber:2018Width:54"

**Content:** 70% Wool

20 % Polyester

5% Nylon 5% Acrylic

**Utilization:** Upholstery

Fantasies of stone castles and elaborate thrones crown the Monarch collection. Richly saturated hues of green, purple and blue decorate this wool blend, creating a one-of-a-kind palatial textile fit for a king.