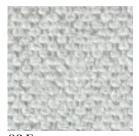

## PERFORMANCE TEXTILES

01 Polar

03 Fox

02 Teddy

04 Koala

Name: Posh Number: 3008 Width: 54"

**Content:** 94% Polyester

6% Nylon

**Repeat:** N/A

**Abrasion:** 100,000

Flame Details: Cal TB 117 / NFPA 260/

UFAC Class 1

Care: Dry clean only

Spot clean free

of solvent

**Utilization:** Upholstery

An elaborately textured weave, the Posh collection is as inviting as it is versatile. Designed for both pleasure and durability, Posh's plush surface and four neutral colorways make it a superb match for upholstery.