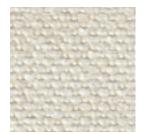

## PERFORMANCE TEXTILES

01 Polar

03 Fox

02 Teddy

04 Koala

Name: Posh Number: 3008 Width: 54"

**Content:** 94% Polyester

6% Nylon

**Repeat:** N/A

**Abrasion:** 100,000

Flame Details: Cal TB 117 / NFPA 260/

UFAC Class 1

Care: Dry clean only

Spot clean free

of solvent

**Utilization:** Upholstery

An elaborately textured weave, the Posh collection is as inviting as it is versatile. Designed for both pleasure and durability, Posh's plush surface and four neutral colorways make it a superb match for upholstery.