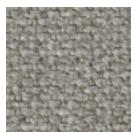

## PERFORMANCE TEXTILES

01 Polar

03 Fox

02 Teddy

04 Koala

Name: Posh Number: 3008 Width: 54"

**Content:** 94% Polyester

6% Nylon

**Repeat:** N/A

**Abrasion:** 100,000

Flame Details: Cal TB 117 / NFPA 260/

UFAC Class 1

Care: Dry clean only

Spot clean free

of solvent

**Utilization:** Upholstery

An elaborately textured weave, the Posh collection is as inviting as it is versatile. Designed for both pleasure and durability, Posh's plush surface and four neutral colorways make it a superb match for upholstery.