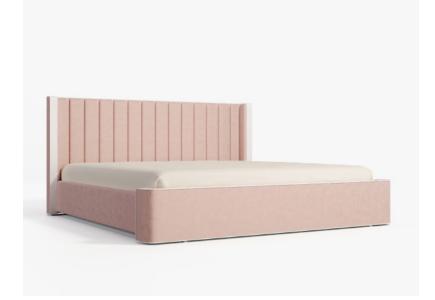

## Cape

Dim: 97 x 94 x 38"H COM: 12 yds COL: 216 SF

The Cape bed is a masterpiece of modern sophistication, combining plush comfort with sleek, high-end design. Lacquered accents frame the bed, adding a glossy, polished contrast to the plush upholstery, creating a striking interplay of textures. The low-profile base, also finished in lacquer, enhances its modern appeal while ensuring structural integrity. Perfectly balancing opulence and restraint, this bed transforms any bedroom into a sanctuary of refined luxury.