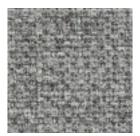

## PERFORMANCE TEXTILES

01 Champaign

03 Union

02 Logan

Name: Elevation
Number: 3006

Width: 54"

Content: 90% Polyester

10% Nylon

Towering mountain ranges and jagged, sculptural cliff sides sparked the inspiration for the Elevation collection. Glacial tones of blue and grey dominate the three colorways with a refined textured weave, proving the elevation collection is unquestionably reaching new heights.