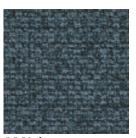

## PERFORMANCE TEXTILES

01 Champaign

03 Union

02 Logan

Name: Elevation
Number: 3006

Width: 54"

Content: 90% Polyester

10% Nylon

Towering mountain ranges and jagged, sculptural cliff sides sparked the inspiration for the Elevation collection. Glacial tones of blue and grey dominate the three colorways with a refined textured weave, proving the elevation collection is unquestionably reaching new heights.