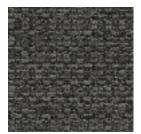

## PERFORMANCE TEXTILES

01 Champaign

03 Union

02 Logan

Name: Elevation
Number: 3006

Width: 54"

Content: 90% Polyester

10% Nylon

Towering mountain ranges and jagged, sculptural cliff sides sparked the inspiration for the Elevation collection. Glacial tones of blue and grey dominate the three colorways with a refined textured weave, proving the elevation collection is unquestionably reaching new heights.