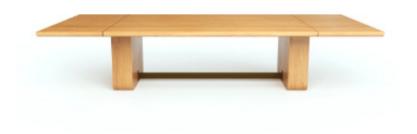

## **Harbor Table**

**Dim:** 120"W x 40"D x 30"H

Wood: Waknut or Oak

Finish: Standard

Details: Bronze Inlay and

Stretcher

The Harbor dining table is a beautiful piece of furniture that draws inspiration from the Shaker style. The Harbor table is characterized by its simple, yet elegant design, which emphasizes functionality and durability above all else. The table is made entirely of high-quality oak wood, with a rich, warm color that highlights the natural grain and texture of the wood and a gorgeous satin bronze inlay and stretcher details.