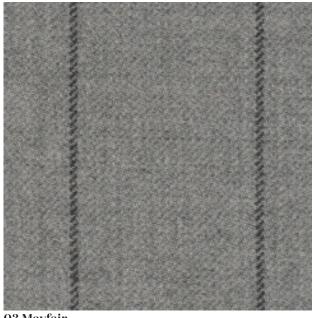

## **TEXTILES**

03 Mayfair

Name: Savile Row Number: 2015/03

**Width:** 54"

Content: 100% Wool
Repeat: 0"V / 2"H
Abrasion: 36,000
Flame Details: N/A

Care: Dry clean only

Spot clean free

of solvent

**Utilization:** Upholstery

Drapery

Persuaded by a trip to London in search of beautiful bespoke suits, Savile Row inspired the formation of the Hubbard Design Textiles collection. Boasting a vast array of herringbones, checks and chevrons, the upscale patterns and colorways of Savile Row mirror the customary fashions of menswear—providing a timeless alternative to fuse the design industry.