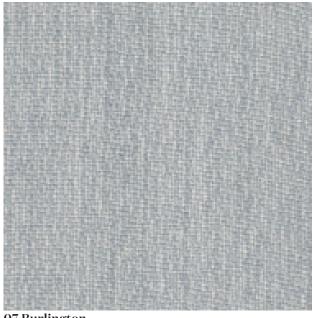

## **TEXTILES**

07 Burlington

Name: Savile Row

Number: 2015/07 Width: 54"

**Content:** 100% Wool

Repeat: N/A **Abrasion:** N/A Flame Details: N/A

Care: Dry clean only

Spot clean free

of solvent

**Utilization:** Drapery

Persuaded by a trip to London in search of beautiful bespoke suits, Savile Row inspired the formation of the Hubbard Design Textiles collection. Boasting a vast array of herringbones, checks and chevrons, the upscale patterns and colorways of Savile Row mirror the customary fashions of menswear - providing a timeless alternative to fuse the design industry.