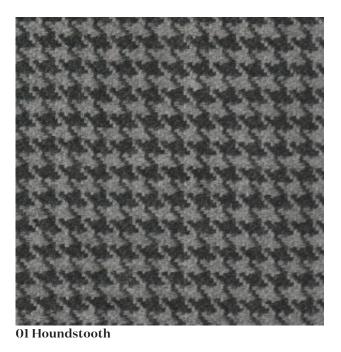

### **TEXTILES**

Name: Savile Row Number: 2015/01

**Width:** 54"

Content: 100% Wool

Repeat: N/A
Abrasion: 30,000
Flame Details: N/A

Care: Dry clean only

Spot clean free

of solvent

Utilization: Upholstery

Drapery

Persuaded by a trip to London in search of beautiful bespoke suits, Savile Row inspired the formation of the Hubbard Design Textiles collection. Boasting a vast array of herringbones, checks and chevrons, the upscale patterns and colorways of Savile Row mirror the customary fashions of menswear—providing a timeless alternative to fuse the design industry.