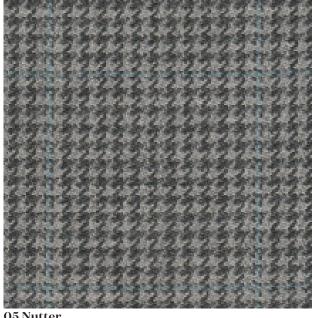

## **TEXTILES**

05 Nutter

Name: Savile Row Number: 2015/05

Width: 54"

**Content:** 100% Wool Repeat: 2"V / 2"H **Abrasion:** 36,000 Flame Details: N/A

Care: Dry clean only

Spot clean free

of solvent

**Utilization:** Upholstery

Drapery

Persuaded by a trip to London in search of beautiful bespoke suits, Savile Row inspired the formation of the Hubbard Design Textiles collection. Boasting a vast array of herringbones, checks and chevrons, the upscale patterns and colorways of Savile Row mirror the customary fashions of menswear—providing a timeless alternative to fuse the design industry.