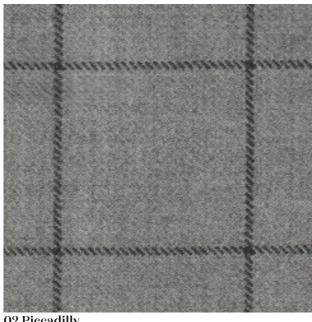

### **TEXTILES**

02 Piccadilly

Name: Savile Row Number: 2015/02

Width: 54"

**Content:** 100% Wool 2"V / 2"H Repeat: **Abrasion:** 36,000 Flame Details: N/A

Care: Dry clean only

Spot clean free

of solvent

**Utilization:** Upholstery

Drapery

Persuaded by a trip to London in search of beautiful bespoke suits, Savile Row inspired the formation of the Hubbard Design Textiles collection. Boasting a vast array of herringbones, checks and chevrons, the upscale patterns and colorways of Savile Row mirror the customary fashions of menswear - providing a timeless alternative to fuse the design industry.