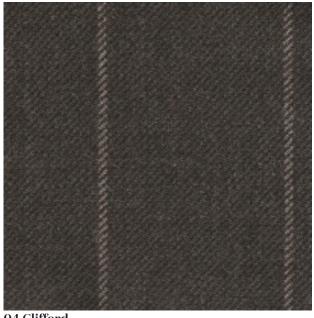

## **TEXTILES**

04 Clifford

Name: Savile Row Number: 2015/04

Width: 54"

**Content:** 100% Wool 0"V / 2"H Repeat: Abrasion: 36,000

Flame Details: N/A

Care: Dry clean only

Spot clean free

of solvent

**Utilization:** Upholstery

Drapery

Persuaded by a trip to London in search of beautiful bespoke suits, Savile Row inspired the formation of the Hubbard Design Textiles collection. Boasting a vast array of herringbones, checks and chevrons, the upscale patterns and colorways of Savile Row mirror the customary fashions of menswear—providing a timeless alternative to fuse the design industry.