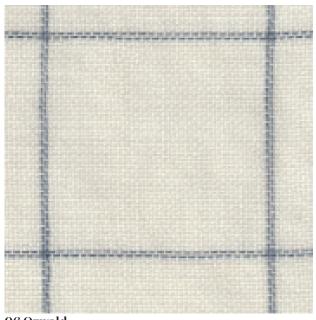

## **TEXTILES**

06 Ozwald

Name: Savile Row

Number: 2015/06

Width: 54"

**Content:** 100% Wool

13/4"V / 13/4"H Repeat:

**Abrasion:** 36,000 Flame Details: N/A

Care: Dry clean only

Spot clean free

of solvent

**Utilization:** Drapery

Persuaded by a trip to London in search of beautiful bespoke suits, Savile Row inspired the formation of the Hubbard Design Textiles collection. Boasting a vast array of herringbones, checks and chevrons, the upscale patterns and colorways of Savile Row mirror the customary fashions of menswear - providing a timeless alternative to fuse the design industry.