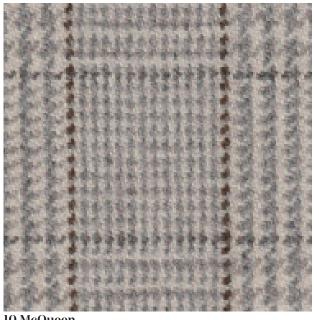

## **TEXTILES**

10 McQueen

Name: Savile Row Number: 2015/10

Width: 54"

**Content:** 100% Wool

Repeat: 4 1/8"V / 3 5/8"H

Abrasion: 36,000 Flame Details: N/A

Care: Dry clean only

Spot clean free

of solvent

**Utilization:** Upholstery

Drapery

Persuaded by a trip to London in search of beautiful bespoke suits, Savile Row inspired the formation of the Hubbard Design Textiles collection. Boasting a vast array of herringbones, checks and chevrons, the upscale patterns and colorways of Savile Row mirror the customary fashions of menswear - providing a timeless alternative to fuse the design industry.