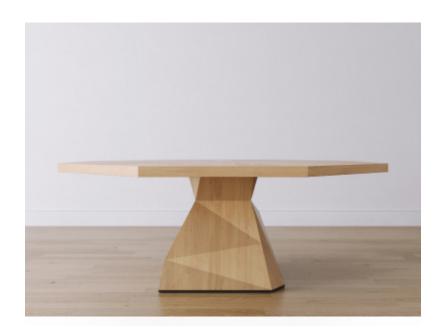

## **Dado Table**

Dim: 76"W x 76"D x 30"H

Top: Wood

Wood: Walnut or Oak Finish: Standard

This modern classic faceted dining table embodies timeless elegance and craftsmanship, perfect for those who appreciate clean lines and natural materials. The table is crafted from high-quality oak or walnut, chosen for its rich grain and durability, ensuring it will remain a centerpiece for years to come. Perfect for modern or transitional interiors, this dining table combines the warmth of natural materials with a bold architectural design, making it a focal point for any dining space.