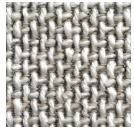

## **TEXTILES**

01 Shine

03 Spirit

02 Amour

Name: Sorella
Number: 2040
Width: 55"

Content: 32% Cotton

25% Recylced Wool

25% Recycled Polyacrylic

12% Polyester

4% Wool

2% Polyacrylic

**Repeat:** N/A

**Abrasion:** 36,000

Flame Details: TB117-2013
Care: Dry clean only

Do Not Use

Trichloroethylene

Max iron temperature 230° F

Delicate

**Utilization:** Upholstery

This wool is playful in texture, reminding me of my sister and her playful personality. She is a constant in my life, always there as a supporter, so I chose neutral colors so that they are easily incorporated into one's space.