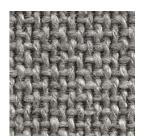

## **TEXTILES**

01 Shine

03 Spirit

02 Amour

Name: Sorella
Number: 2040
Width: 55"

Content: 32% Cotton

25% Recylced Wool

25% Recycled Polyacrylic

12% Polyester

4% Wool

2% Polyacrylic

**Repeat:** N/A

**Abrasion:** 36,000

Flame Details: TB117-2013
Care: Dry clean only

Do Not Use

Trichloroethylene

Max iron temperature 230° F

Delicate

**Utilization:** Upholstery

This wool is playful in texture, reminding me of my sister and her playful personality. She is a constant in my life, always there as a supporter, so I chose neutral colors so that they are easily incorporated into one's space.