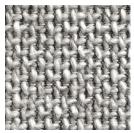

## **TEXTILES**

01 Shine

03 Spirit

02 Amour

Name: Sorella
Number: 2040
Width: 55"

Content: 32% Cotton

25% Recylced Wool

25% Recycled Polyacrylic

12% Polyester

4% Wool

2% Polyacrylic

**Repeat:** N/A

**Abrasion:** 36,000

Flame Details: TB117-2013
Care: Dry clean only

Do Not Use

Trichloroethylene

Max iron temperature 230° F

Delicate

**Utilization:** Upholstery

This wool is playful in texture, reminding me of my sister and her playful personality. She is a constant in my life, always there as a supporter, so I chose neutral colors so that they are easily incorporated into one's space.