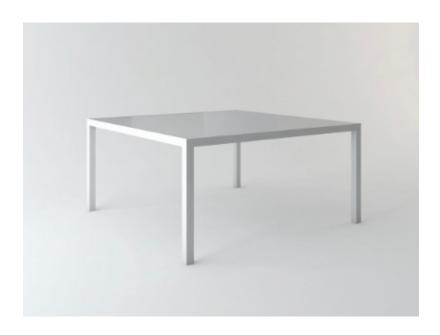

## Cárre Table

**Dim:** 50"Sq x 30"H

Top: Glass Base: Epoxy

This modern dining table is a sleek and versatile piece designed for both interior and exterior spaces. Constructed from durable aluminum, the table features a robust frame finished with a weather-resistant epoxy coating. This finish not only enhances its durability but also lends a smooth, polished appearance that is both contemporary and timeless. The table's design seamlessly blends functionality with style, making it a perfect centerpiece for dining rooms or outdoor spaces.